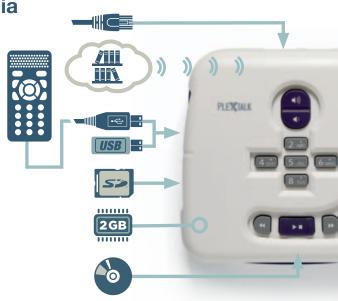

# A variety of media

#### Online bookshelf

via wireless or wired network connection

#### **USB** device

like USB flash memory or **PLEXTALK Pocket** 

#### SD

card up to 32 GB

#### 2GB

internal memory

#### CD

for DAISY book, audio book, and music

Product name: PLEXTALK Linio
Article number: PTX1/CROSS