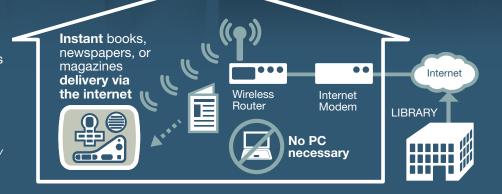

# Three easy steps to read online books

Open the box and connect the wireless network router to your Internet modem via the LAN cable.

When the power is on, your books are ready to be read online.

Select your preferred book by the title key and start reading by the play key.

## Portable and hands free

**Wireless** online access is provided by your Internet connection.

**Bluetooth** connection will be supported so that you can listen to your titles with a wireless headphone.

# All-in-one network package (Option)

With this package, the PLEXTALK Linio is provided with a wireless router. Configuring the network settings is no longer necessary and you can take full advantage of the player. (This availability of the package will be announced by PLEXTALK.)