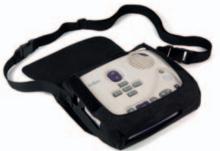

#### Carry bag (Option)

You can put the carry bag on your shoulder or hold it by the handle. Specially designed for the PLEXTALK Linio, it is adjustable and nice looking so that you can bring the player with you.