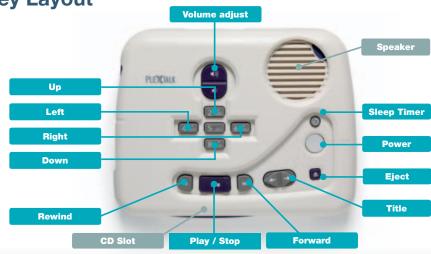

card and a USB device and internal memory are also possible.

# Reliable design

- Specially optimized High-Fidelity sound
- Integrated speaker
- Audio out by 3.5 mm stereo mini jack
- Rubber slot-in disc mechanism to prevent disc scratching
- Shock resistant design by rubber stabilizers for the CD-ROM drive and three-dimension rubber edges
- Waterproof rubber keypad
- Operation time with replaceable battery:
- 5 hours playback of DAISY CD, 8 hours playback of SD Card Memory.
- Charging time of 4 hours
- AC adapter: 100V-240V, 50/60 Hz
- Size: 225 x 180 x 63 mm or
- 8.86 x 7.1 x 2.5 inches. (W/H/D) with cover, less than 1.35 kg / 3 lb.

#### Accessories

- · Cross cover (Attached on the unit)
- AC adaptor
- User's Guide CD
- Quick Reference guide
- Safety Instructions

## **Key Layout**



#### Removable cover







# All-in-one network package (Option)

With this package, the PLEXTALK Linio is provided with a wireless router. Configuring the network settings is no longer necessary and you can take full advantage of the player. (This availability of the package will be announced by PLEXTALK.)

#### Carry bag (Option)

You can put the carry bag on your shoulder or hold it by the handle. Specially designed for the PLEXTALK Linio, it is adjustable and nice looking so that you can bring the player with you.

For further information please contact: