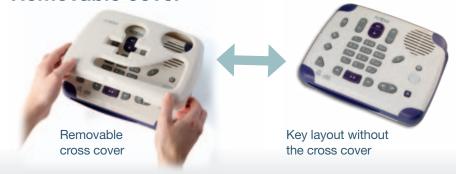

## Intuitive operations

- Cross key layout with the PLEXTALK Linio.
   The full key layout is accessible when the cross cover is removed.
- The sleep timer function turns the player automatically off at a set time.
- Voice guides help the user through all key operations and menu items.
- Key description mode
- Built-in user's guide in DAISY format

## **Key Layout**

#### Removable cover