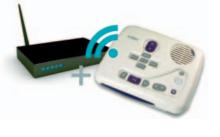

# All-in-one network package (Option)

With this package, the PLEXTALK Linio is provided with a wireless router. Configuring the network settings is no longer necessary and you can take full advantage of the player. (This availability of the package will be announced by PLEXTALK.)